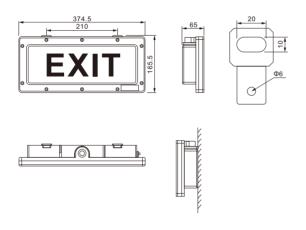

## **Dimension**

#### Measurement unit: mm

| Model No. | Net Weight (Product) | Product Dimension |
|-----------|----------------------|-------------------|
| BYY-K     | 3.25kg               | 166x375x65 mm     |

# **Technical Parameter**

| Specification         |                                           |  |
|-----------------------|-------------------------------------------|--|
| European (ATEX)       | <b>C€</b> 1282 <b>€</b> II 2G Ex d IIC Gb |  |
| Gas and Dust          | <b>(€</b> 1282 <b>⊗</b> II 2D Ex tb Db    |  |
| IP Degree             | IP66                                      |  |
| Input voltage         | 220-240VAC, 50-60Hz                       |  |
| Power consumption (W) | 3                                         |  |
| Back-up Battery       | 3 Hours                                   |  |
| Entries               | NPT3/4"                                   |  |
| Size (mm)             | 166*375*65                                |  |
| Weight (kg)           | 3.25kg                                    |  |
| Mounting Styles       | Ceiling; Wall; Base Mount                 |  |