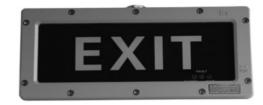

### **Explosion Proof Exit Sign**

#### **Features**

- Zone 1&2, Zone 21&22
- Die-cast aluminum body with baked epoxy powder coat finish for durability and corrosion resistance.
- Ultra-bright LED light source, service life is up to 50,000 hours.
- Designed with test buttons, convenient for regularly maintenance.
- The light fitting is designed with a main power indicator, failure and charging indicator, to the using status.
- Equipped with an explosion-proof buzzer with a 65dB-85dB voice. When the product is in fault status, the buzzer will work 1-3s every minute to remind the user to maintain the product.